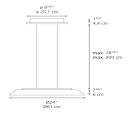

|
| Power consumption                  | 30W                              |
| Led type                           | 4X25.2W Array*                   |
| CCT (Correlated Color Temperature) | 3000K                            |
| CRI (Color Rendering Index)        | >90                              |
| Life expectancy                    | 50000Hrs                         |
| Control type                       | Dimmable 2-Wire / Dimmable 0-10V |
| Input Voltage                      | 120-277V                         |
| Driver                             | EFORE - 1 x RCL030-0700B         |

#### Features & Accessories =

- Colored frame only visible from the side of the fixture
- Driver is compatible to both 2-wire dimming and 0-10V dimming options

#### Dimensions ==



#### Packaging =

1 Box

1 x 27-5/8" x 27-5/8" x 10-5/16" / 18.21 lbs - 70 cm x 70 cm x 26 cm / 8.26 kg

## Light distribution

Direct

### Luminaire weight —

12.08 lbs / 5.48 kg

Warranty =