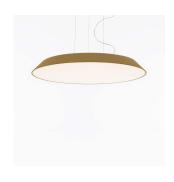

#### Collection =

Design

# Materials =

- Body in injection-molded plastic
- Diffuser in injection-molded polycarbonate

#### Features & Accessories =

- Colored frame only visible from the side of the fixture
- Driver is compatible to both 2-wire dimming and 0-10V dimming options