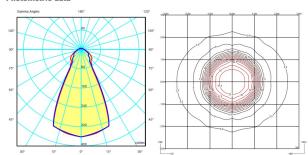

## SLIM

Design by Jordi Vilardell.



Reference

0917.

Application

Pendants

Installation type

Surface mounted

Description

Diffuser

Pressed-glass diffuser

**Finishes** 



**0917-03** White lacquer fiber (RAL 9016)



**0917-04** Black carbon fiber (RAL 9005)

Sketch



**Electrical characteristics** 

4 x LED 2.1W 700mA







Light source: 2700K CRI >80 797 Im 94 Im/W

Driver included: CC - Constant Current 700 mA 120-277V 50/60Hz

Electronic dimming: 0-10V

Optional dimming: DALI or Lutron ECO

Installation and assembly

Please see the installation manual

Light distribution

## General lighting - opaque shade

Fixture suitable for general ambient illumination, distributing light mainly upward and/or downward.



## Photometric data



Certificates



Total 8.4 W