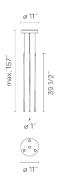

## SLIM

Design by Jordi Vilardell.

Reference

0917.

Application

Pendants

Installation type

Surface mounted

Description

Diffuser

Pressed-glass diffuser

**Finishes** 

**0917-03** White lacquer fiber (RAL 9016)

**0917-04** Black carbon fiber (RAL 9005)

Sketch

**Electrical characteristics** 