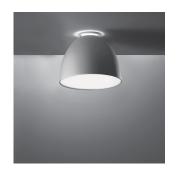

### Features & Accessories =

• Subtle indirect lighting creating a halo on the ceiling

### Dimensions =

ø 3 15/16\*

11" 28 cm

ø 14 <sup>3/16</sup>"