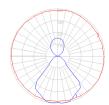

## Light distribution —

Direct/Indirect

Red = Max Cd. Through Vertical plane
Blue = Max Cd. Through Horizontal plane