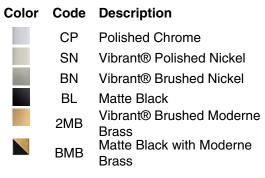

bath spout with Straight design and diverter K-27023

#### Features

- 8" diverter bath spout with slip-fit connection
- Part of the Occasion bathroom faucet and accessory collection

#### Material

- Premium metal construction for durability and reliability
- KOHLER finishes resist corrosion and tarnishing

#### Installation

• Wall-mount

### **Recommended Products/Accessories**

K-23723 Faucet cleaner K-27409 18" towel bar K-27410 24" towel bar K-27411 Double robe hook K-27412 Towel ring K-27413 Pivoting toilet paper holder



# **Codes/Standards**

ASME A112.18.1/CSA B125.1 California Energy Commission (CEC)

# KOHLER<sup>®</sup> Faucet Lifetime Limited Warranty

See website for detailed warranty information.

# **Available Colors/Finishes**

Color tiles intended for reference only.





# **KOHLER**, Faucets

Occasion™ Wall-mount bath spout with Straight design and diverter K-27023



# **Technical Information**

All product dimensions are nominal. Drain included: No