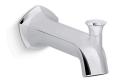

Occasion™ Wall-mount bath spout with Straight design and diverter K-27023

#### Features

- 8" diverter bath spout with slip-fit connection
- Part of the Occasion bathroom faucet and accessory collection