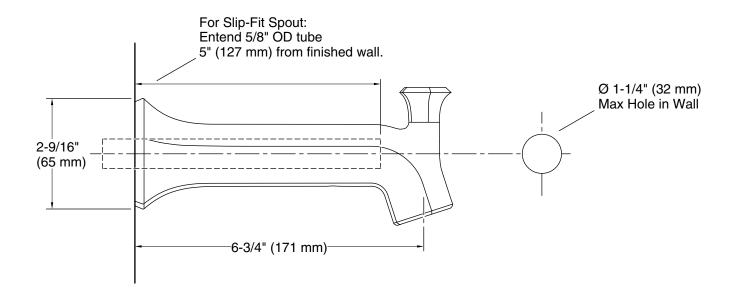

# **Technical Information**

All product dimensions are nominal. Drain included: No