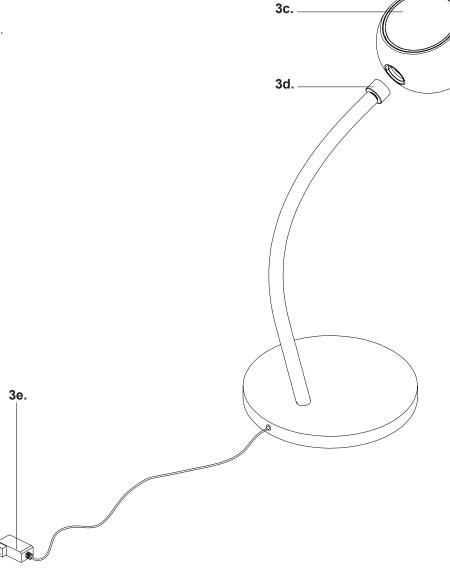

- **1.** Remove fixture from its original package
- 2. Gently slide lamp head (3c) onto magnetic conenctor (3d)
- **3.** Plug driver (3e) into outlet.

19054 28th Avenue Surrey, BC Canada V3Z 6M3 T: 604 538 7162 TF: 1-855 85 KUZCO F: 604 538 7196 W: kuzcolighting.com 20190618