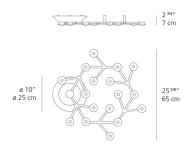

### Dimensions —

Light distribution — Direct

Red = Max Cd. Through Vertical plane Blue = Max Cd. Through Horizontal plane Luminaire weight 4.74 lbs / 2.15 kg

Warranty -5 year limited warranty