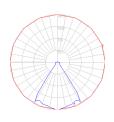

### Dimensions —

Light distribution — Direct

Red = Max Cd. Through Vertical plane Blue = Max Cd. Through Horizontal plane Luminaire weight 4.74 lbs / 2.15 kg

Warranty -5 year limited warranty