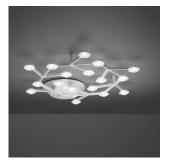

# Led Net circle ceiling 1594058A

## Colors & Finishes

White

### Materials =

- Structure in painted aluminum
- Each LED is fitted with a methacrylate lens and satin finish methacrylate lens-holder