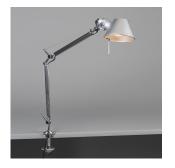

# Tolomeo micro table with clamp - Aluminum

Colors & Finishes

Aluminum

### Materials =

- Arms and diffuser in aluminum
- Joints and tension control knobs in polished die-cast aluminum
- Tension cables in stainless steel
- Clamp in die-cast aluminum
- Internal tension springs and external tension control cables in stainless steel

#### Features & Accessories =

- Fully adjustable, articulated arm structure
- Tiltable and 360 degrees rotatable diffuser