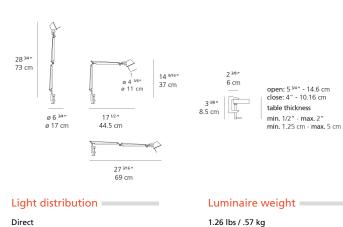

ations    |                   |
|-------------------|-------------------|
| Lamp type         | LED-T             |
| Lamp              | max 60W E12/G16.5 |
| Lamp Included     | No                |
| Control type      | On/Off (On Cord)  |
| Input Voltage     | 120V              |
| Power consumption | 69 WW             |
| Ballast           | N/A               |

Colors & Finishes

Aluminum

### Materials =

- Arms and diffuser in aluminum
- Joints and tension control knobs in polished die-cast aluminum
- Tension cables in stainless steel
- Clamp in die-cast aluminum
- Internal tension springs and external tension control cables in stainless steel

#### Features & Accessories =

- Fully adjustable, articulated arm structure
- Tiltable and 360 degrees rotatable diffuser

# Dimensions =



Direct

Warranty =

5 year Limited warranty

# Packaging =

2 Boxes

1 x 8-3/4" x 8-3/4" x 19-13/16" / 2.51 lbs - 22 cm x 22 cm x 50 cm / 1.14 kg

1 x 5-3/16" x 4-13/16" x 3-5/8" / .44 lbs - 13 cm x 12 cm x 9 cm / .2 kg