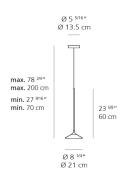

|  |
| Power consumption                  | 8.45W                        |  |
| Led type                           | 6.4W C.O.B.*                 |  |
| CCT (Correlated Color Temperature) | 3000К                        |  |
| CRI (Color Rendering Index)        | >90                          |  |
| Life expectancy                    | 50000Hrs                     |  |
| Control type                       | Dimmable 2-Wire              |  |
| Input Voltage                      | 120V                         |  |
| Driver                             | HATCH - 1 x LC12-0700P-120-B |  |

#### Features & Accessories =

• A slim metal stem flares out at one end to form the heat-sink and housing for the LED

• Designed as a single piece or as a part of a larger ensemble

#### Dimensions =



#### Light distribution =

Diffused

Luminaire weight 1.87 lbs / .85 kg

Warranty

5 year limited warranty

# Packaging

1 Box

1 x 25-5/16" x 11-1/8" x 5-3/16" / 3.57 lbs - 64 cm x 28 cm x 13 cm / 1.618 kg