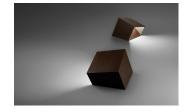

Description

BREAK is an outdoor lamp with minimalist aesthetics, which blends into spaces like a sculpture and generates pleasant, subtle lighting. Designed by Xuclà & Alemany, it is available with oxide lacquer finish.

Diffuser

Acrylic diffuser

Materials

Box: Steel Diffuser: Acrylic

Finishes

4108-54 Oxide lacquer (RAL 8014)

Sketch

**Electrical characteristics** 