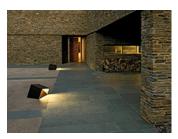

Description

BREAK is an outdoor lamp with minimalist aesthetics, which blends into spaces like a sculpture and generates pleasant, subtle lighting. Designed by Xuclà & Alemany, it is available with oxide lacquer finish.

## **Ground lighting**

Outdoor lighting

Photometric data

Efficiency: 10,16 Isolux : floor Coordinate system : CG Light position :

Total flux : 2623 X=0.00m Y=0.00m Z=0.10m

Maximum value : 143,27 Light position : C=90.00 G=70.00 Symmetry on the planes : Symmetrical planes