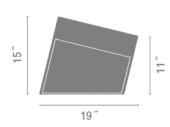

Diffuser

Acrylic diffuser

Materials

Box: Steel Diffuser: Acrylic

Finishes

4108-54 Oxide lacquer (RAL 8014)

Sketch

**Electrical characteristics** 