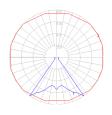

#### Dimensions =

Light distribution

#### Direct

Red = Max Cd. Through Vertical plane Blue = Max Cd. Through Horizontal plane

min. 19 <sup>3/4</sup>" - max. 78 <sup>3/4</sup>" min. 50 cm - max. 200 cm

Luminaire weight =

2.98 lbs / 1.35 kg