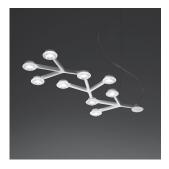

# Led Net line 66 suspension

1589058A

#### Materials =

- Structure in painted aluminum
- Each LED is fitted with a methacrylate lens and satin finish methacrylate lens-holder

| Specifications                     |                                  |
|------------------------------------|----------------------------------|
| Delivered lumens                   | 1276lm                           |
| Light output ratio                 | 60.76lm/W                        |
| Power consumption                  | 21W                              |
| Led type                           | 20W C.O.B.*                      |
| CCT (Correlated Color Temperature) | 3000K                            |
| CRI (Color Rendering Index)        | >80                              |
| Life expectancy                    | 50000Hrs                         |
| Control type                       | Dimmable 2-Wire**                |
| Input Voltage                      | 120-277V                         |
| Driver                             | GE LIGHTECH - 1 x GELD36DMV700PU |