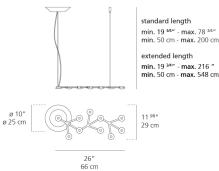

#### Dimensions =

Light distribution

#### Direct

Red = Max Cd. Through Vertical plane Blue = Max Cd. Through Horizontal plane

min. 19 <sup>3/4</sup>" - max. 78 <sup>3/4</sup>" min. 50 cm - max. 200 cm

Luminaire weight =

2.98 lbs / 1.35 kg