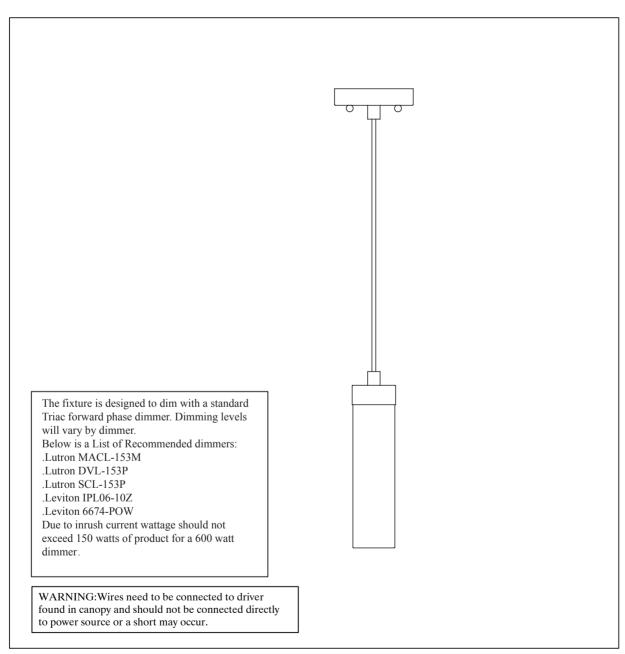

PRODUCT NAME: Cilandro LED 1-Light Pendant

ITEM NUMBER: E63109

Please consult your electrician for hanging fixture and wiring.

Bulb (included): 6xLED 2W

IMPORTANT: Turn off the power at the main fuse or circuit breaker box before starting installation

Locate all hardware & components before discarding packaging

Cleaning & Care: Clean with soft cloth and a mild detergent. Do not use abrasive cleaner.

Step1:Remove mounting bracket from fixture and install to electrical box.

Step2: Adjust wire length to desired mounting height, and tighten strain relief screws to secure.

Step2:Wire fixture to wires in outlet box. Copper wire is for Ground. Attach canopy to mounting bracket and tighten with ball nuts.