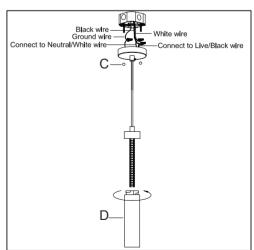

Step2: Adjust wire length to desired mounting height, and tighten strain relief screws to secure.

Step2:Wire fixture to wires in outlet box. Copper wire is for Ground. Attach canopy to mounting bracket and tighten with ball nuts.