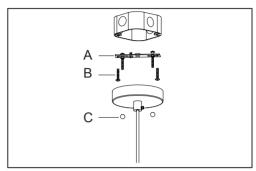

Locate all hardware & components before discarding packaging

Cleaning & Care: Clean with soft cloth and a mild detergent. Do not use abrasive cleaner.

Step1:Remove mounting bracket from fixture and install to electrical box.

Step2: Adjust wire length to desired mounting height, and tighten strain relief screws to secure.

Step2:Wire fixture to wires in outlet box. Copper wire is for Ground. Attach canopy to mounting bracket and tighten with ball nuts.