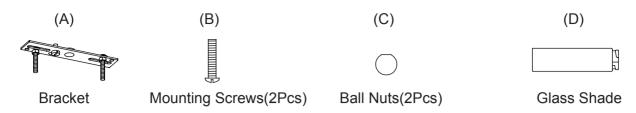

Locate all hardware & components before discarding packaging

Cleaning & Care: Clean with soft cloth and a mild detergent. Do not use abrasive cleaner.

Step1:Remove mounting bracket from fixture and install to electrical box.

Step2: Adjust wire length to desired mounting height, and tighten strain relief screws to secure.

Step2:Wire fixture to wires in outlet box. Copper wire is for Ground. Attach canopy to mounting bracket and tighten with ball nuts.