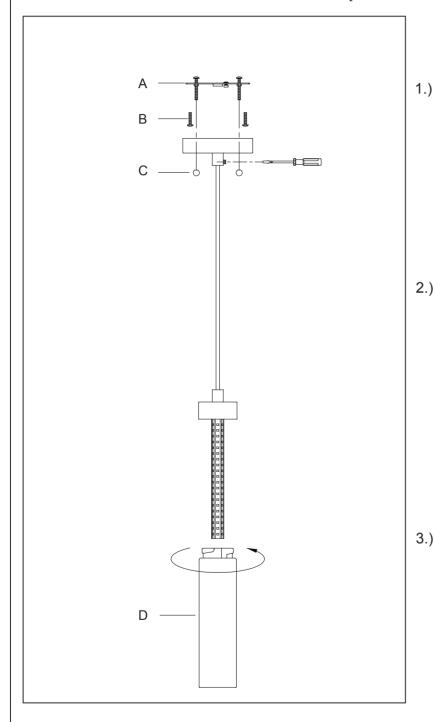

Locate all hardware & components before discarding packaging

Cleaning & Care: Clean with soft cloth and a mild detergent. Do not use abrasive cleaner.

Step1:Remove mounting bracket from fixture and install to electrical box.

Step2: Adjust wire length to desired mounting height, and tighten strain relief screws to secure.

Step2:Wire fixture to wires in outlet box. Copper wire is for Ground. Attach canopy to mounting bracket and tighten with ball nuts.