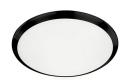

## **DESCRIPTION**

Single lamp LED flush mount ceiling fixture with round white opal glass. Metal details available in black, brushed nickel, chrome and brushed gold finish, and is equipped with our powerful 120V AC LED technology