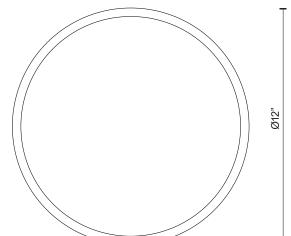

## **SPECIFICATION DETAILS**

\* For custom options, consult factory for details.

| Fixture Dimensions   | D12" x H3-1/8"                                             |
|----------------------|------------------------------------------------------------|
| Light Source         | AC LED Module                                              |
| Wattage              | 12W                                                        |
| Total Lumens         | 900lm                                                      |
| Delivered Lumens     | BN-570lm                                                   |
| Voltage              | 120V                                                       |
| Color Temperature    | 3000K                                                      |
| CRI (Ra)             | 90CRI                                                      |
| Optional Color Temps | 2700K - 5000K Available, Minimum Order Quantities<br>Apply |
| LED Rated Life       | 50,000 hours                                               |
| Dimming              | 100% - 10%, ELV Dimmer (Not Included)                      |
| Glass Details        | Opal Glass                                                 |
| Location             | Dry                                                        |
|                      |                                                            |
| Compliance           | T24-JA8                                                    |
| Compliance Warranty  | T24-JA8<br>5 Years                                         |
| •                    |                                                            |