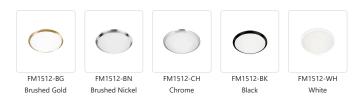

## **DESCRIPTION**

Single lamp LED flush mount ceiling fixture with round white opal glass. Metal details available in black, brushed nickel, chrome and brushed gold finish, and is equipped with our powerful 120V AC LED technology