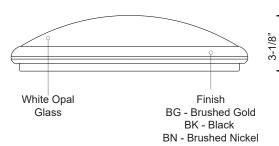

## **DESCRIPTION**

Single lamp LED flush mount ceiling fixture with round white opal glass. Metal details available in black, brushed nickel, chrome and brushed gold finish, and is equipped with our powerful 120V AC LED technology

## **SPECIFICATION DETAILS**

\* For custom options, consult factory for details.

| Fixture Dimensions   | D12" x H3-1/8"                                             |
|----------------------|------------------------------------------------------------|
| Light Source         | AC LED Module                                              |
| Wattage              | 12W                                                        |
| Total Lumens         | 900lm                                                      |
| Delivered Lumens     | BN-570lm                                                   |
| Voltage              | 120V                                                       |
| Color Temperature    | 3000K                                                      |
| CRI (Ra)             | 90CRI                                                      |
| Optional Color Temps | 2700K - 5000K Available, Minimum Order Quantities<br>Apply |
| LED Rated Life       | 50,000 hours                                               |
| Dimming              | 100% - 10%, ELV Dimmer (Not Included)                      |
| Glass Details        | Opal Glass                                                 |
| Location             | Dry                                                        |
|                      |                                                            |
| Compliance           | T24-JA8                                                    |
| Compliance Warranty  | T24-JA8<br>5 Years                                         |
| •                    |                                                            |