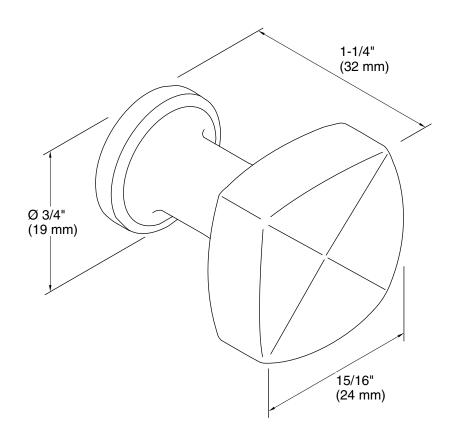

# **Technical Information**

All product dimensions are nominal.

Material: Metal