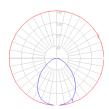

# Light distribution =

Direct

Red = Max Cd. Through Vertical plane
Blue = Max Cd. Through Horizontal plane