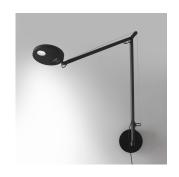

#### DEM1105

#### Design By

Naoto Fukasawa

### Materials =

- Head and arms in painted aluminum
- Lower head diffuser in thermoplastic
- Internal tension springs and external tension control cables in aluminum
- Wall support in painted aluminum

#### Features & Accessories =

- Fully adjustable arms and head
- Tiltable and rotatable diffuser
- Interchangeable plug options accommodate most electrical outlets for global versatility