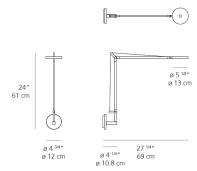

|
| Led type                           | 8.5W Array*                           |
| CCT (Correlated Color Temperature) | 2700K                                 |
| CRI (Color Rendering Index)        | >90                                   |
| Life expectancy                    | 50000Hrs                              |
| Control type                       | DIMMABLE (On Head) / No Motion Sensor |
| Input Voltage                      | 120-240V                              |
| Driver                             | Plug-In                               |

#### Features & Accessories =

- Fully adjustable arms and head
- Tiltable and rotatable diffuser
- Interchangeable plug options accommodate most electrical outlets for global versatility

#### Dimensions =



# Light distribution =

Direct



Red = Max Cd. Through Vertical plane
Blue = Max Cd. Through Horizontal plane

## Packaging =

2 Boxes

1 x 42" x 14" x 2-5/8" / 5.51 lbs - 106.5 cm x 35.5 cm x 6.5 cm / 2.5 kg

1 x 7-15/16" x 7-15/16" x 6-3/8" / .77 lbs - 20 cm x 20 cm x 16 cm / .35 kg

Luminaire weight ==

1.87 lbs / .85 kg

# Warranty =

5 year limited warranty