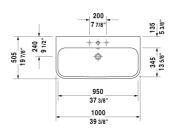

All drawings contain the necessary measurements which are subject to standard tolerances. They are stated in inch & mm and are non-binding. Exact measurements, in particular for customized installation scenarios, can only be taken from the finished ceramic piece.