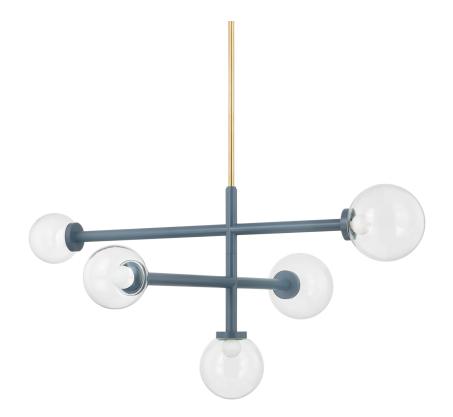

#### H883805-AGB/SBL

Inspired by a mobile, Sia nods to designs of the 1950s and 60s with its symmetry and bold style. Available as a chandelier or wall sconce, it contrasts the hard and soft elements of bold lines and large Clear Glass orbs. Finished in a cool Slate Blue with an Aged Brass rod, this fixture adds a pop of light and color to kitchens, dining areas, and other living spaces. Part of our Zoe Feldman collection.

## **FINISHES**

Aged Brass/Slate Blue (AGB/SBL)