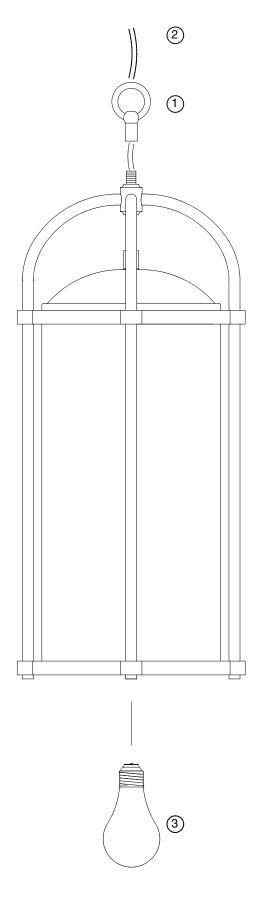

## IMPORTANT TURN OFF THE POWER AT THE MAIN FUSE OR CIRCUIT BREAKER BOX BEFORE STARTING INSTALLATION

Carefully unpack and identify all parts before assembly. Bulb not included.

- 1. Slip fixture loop through fixture wires, then install by screwing on top of fixture.
- 2. Follow enclosed supplement installation instructions for electrical and fixture installation onto house outlet box. If you do not have an outlet box at desired location to attach the fixture then hire a qualified electrician to create one.
- 3. Install bulb (not included). See relamping label located at socket area for type and maximum allowed wattage.