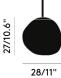

**MELT MINI LED** 

| Year of Design               | 2014                                      |
|------------------------------|-------------------------------------------|
| Finishing Process            | Semi-Metallised                           |
| Environment                  | Indoor, Dry                               |
| Surface Mount Shape/Diameter | Dome, 4.5in                               |
| Cable Spec                   | H03VV-F 2 x 0,75 mm2 PVC-PVC              |
| Cable Type/Length            | Clear, 98.4in                             |
| Light Source                 | 6W LED, Light Source Included, 100 - 120V |
| Max Wattage                  | 9W                                        |
| Lumens                       | 800                                       |
| CRI                          | >90                                       |
| Color Temperature            | 3000                                      |
| Dimmability                  | Mains Dimmable, leading and trailing edge |
| Spares                       | LED02-UL                                  |
| Certifications               |                                           |
|                              | JA8 2019                                  |