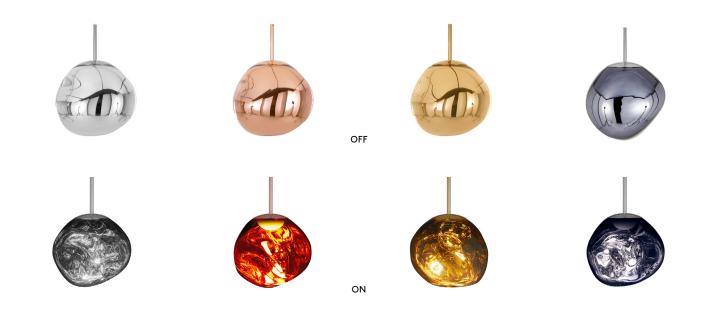

## MELT MINI LED

Melt is evocative of molten glass, the interior of a melting glacier or images of deep space. An imperfect, organic and naturalistic light that produces a mesmerizing hotblown glass effect. Melt is created through a process of blow moulding and vacuum metallisation to achieve melted orbs with abundant and unusual luminosity. The Melt family is available with a new custom-made Tom Dixon LED module.

CHROME Code Components

Shade Material

Shade Finish

MES04CH-PUSM2 LEDP07CHUL MES02CH Polycarbonate Mirrored Surface Mount Color/Finish Chrome/Polished

> MES04CO-PUSM2 LEDP07COUL

MES02CO

## COPPER

Code Components

Shade Material Polycarbonate Shade Finish Mirrored Surface Mount Color/Finish Copper/Polished

## GOLD

Code Components

Shade Material

**Shade Finish** 

MES04GO-PUSM2 LEDP07GOUL MES02G Polycarbonate Mirrored Surface Mount Color/Finish Gold/Polished

**SMOKE** 

Code Components

Shade Material

**Shade Finish** 

MES04SM-PUSM2 LEDP07CHUL MES02SM Polycarbonate Mirrored Surface Mount Color/Finish Chrome/Polished