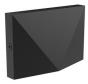

## STEP LIGHTS

White

ER30203-BK Black

## **DESCRIPTION**

The Lio collection is defined by distinct detailed elements that set it apart from your average step light. The geometric forms and architectural lines make this step light as decorative as it is functional, providing ample downlight for your outdoor needs. Only fits into a single gang box.