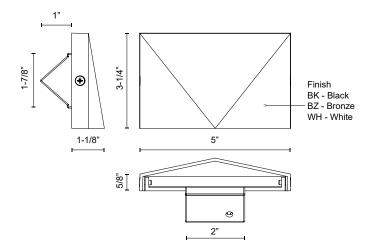

## **SPECIFICATION DETAILS**

Bronze

 $\ensuremath{^{\star}}$  For custom options, consult factory for details.

| Fixture Dimensions   | W5" x H3-1/4" x E1-1/8"                                    |
|----------------------|------------------------------------------------------------|
| Light Source         | AC LED Module                                              |
| Wattage              | 4W                                                         |
| Total Lumens         | 340lm                                                      |
| Delivered Lumens     | 142lm (No Cover); BK-10lm; BZ-10lm; WH-22lm;               |
| Voltage              | 120V                                                       |
| Color Temperature    | 3000K                                                      |
| CRI (Ra)             | 90CRI                                                      |
| Optional Color Temps | 2700K - 5000K Available, Minimum Order Quantities<br>Apply |
| LED Rated Life       | 50,000 hours                                               |
| Dimming              | 100% - 10%, ELV Dimmer (Not Included)                      |
| Glass Details        | Clear Glass                                                |
| ADA Compliant        | Yes                                                        |
| Compliance           | ADA                                                        |
| Location             | Wet                                                        |
| Warranty             | 5 Years                                                    |