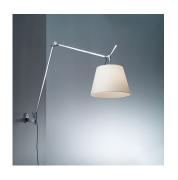

# Materials =

- Arm structure in aluminum
- Wall support in aluminum

## Features & Accessories

Packaging = 3 Boxes

- Fully adjustable articulated arm
- Wall mounting on junction box with J-bracket
- Provided with 10ft cord and plug
- Cord to be shortened and plug to be removed by electrician during hardwire installation