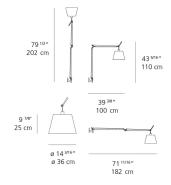

d     | No                 |
| Control type      | DIMMABLE (On Cord) |
| Input Voltage     | 120V               |
| Power consumption | N/A                |
| Ballast           | N/A                |

## Colors & Finishes =



# Materials =

- Arm structure in aluminum
- Wall support in aluminum

## Features & Accessories

Packaging = 3 Boxes

- Fully adjustable articulated arm
- Wall mounting on junction box with J-bracket
- Provided with 10ft cord and plug
- Cord to be shortened and plug to be removed by electrician during hardwire installation

1 x 44-9/16" x 13-5/16" x 8-3/8" / 6.61 lbs - 113 cm x 33.5 cm x 21 cm / 3 kg 1 x 16-1/4" x 16-1/4" x 44-1/2" / 1.1 lbs - 41 cm x 41 cm x 34 cm / .5 kg 1 x 7-3/16" x 6-13/16" x 7-3/16" / 1.1 lbs - 18 cm x 17 cm x 18 cm / .5 kg

## Dimensions =





# Light distribution

Diffused



4.41 lbs / 2 kg

Warranty =

5 year Limited warranty

Red = Max Cd. Through Vertical plane
Blue = Max Cd. Through Horizontal plane