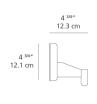

| No                 |
| Control type      | DIMMABLE (On Cord) |
| Input Voltage     | 120V               |
| Power consumption | N/A                |
| Ballast           | N/A                |

## Colors & Finishes =



# Materials =

- Arm structure in aluminum
- Wall support in aluminum

## Features & Accessories

Packaging = 3 Boxes

- Fully adjustable articulated arm
- Wall mounting on junction box with J-bracket
- Provided with 10ft cord and plug
- Cord to be shortened and plug to be removed by electrician during hardwire installation

1 x 44-9/16" x 13-5/16" x 8-3/8" / 6.61 lbs - 113 cm x 33.5 cm x 21 cm / 3 kg 1 x 16-1/4" x 16-1/4" x 44-1/2" / 1.1 lbs - 41 cm x 41 cm x 34 cm / .5 kg 1 x 7-3/16" x 6-13/16" x 7-3/16" / 1.1 lbs - 18 cm x 17 cm x 18 cm / .5 kg

## Dimensions =





# Light distribution

Diffused



4.41 lbs / 2 kg

Warranty =

5 year Limited warranty

Red = Max Cd. Through Vertical plane
Blue = Max Cd. Through Horizontal plane