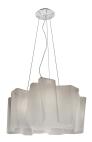

#### Collection =

Design

| ։Մա | (P20) |  |
|-----|-------|--|
|     |       |  |

| Specifications    |                    |
|-------------------|--------------------|
| Lamp type         | LED-T              |
| Lamp              | max 3X100W E26/A19 |
| Lamp Included     | No                 |
| Control type      | Dimmable 2-Wire    |
| Input Voltage     | 120V               |
| Power consumption | N/A                |
| Ballast           | N/A                |

#### Colors & Finishes =

GREY SMOKE (Diffuser) Pale grey (Body & Canopy)

## Materials =

- Diffuser in handblown glass with satin finish
- Diffuser supporting frame in die-cast aluminum with matte lacquered finish
- Frame supporting cables in stainless steel
- Ceiling canopy in steel with thermoplastic cover