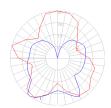

## Light distribution =

Diffused

Warranty =

5.95 lbs / 2.7 kg

Luminaire weight =

Red = Max Cd. Through Vertical plane Blue = Max Cd. Through Horizontal plane