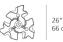

# Packaging =

4 Boxes

1 x 17-7/16" x 17-7/16" x 11-1/8" / 8.38 lbs - 44 cm x 44 cm x 28 cm / 3.8 kg

3 x 21-3/4" x 19-13/16" x 20-9/16" / 28 lbs - 55 cm x 50 cm x 52 cm / 12.7 kg