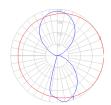

## Light distribution —

Direct/Indirect

Red = Max Cd. Through Vertical plane
Blue = Max Cd. Through Horizontal plane

Luminaire weight —

1.61 lbs / .73 kg

Warranty =

5 year limited warranty