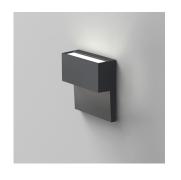

# Piano wall direct/indirect LED 0-10V dimming anthracite

RDPIBL93008AN

| De | : | gn | Ву |
|----|---|----|----|
|    | _ |    |    |

NA Design

Collection =

Design

c (M) us

#### Colors & Finishes =

| 1 | Anthracite grey |
|---|-----------------|

| 728lm                         |  |
|-------------------------------|--|
| 56lm/W                        |  |
| 13W                           |  |
| 2X5W Array*                   |  |
| 3000K                         |  |
| >90                           |  |
| 50000Hrs                      |  |
| Dimmable 0-10V                |  |
| 120-277V                      |  |
| HATCH - 1 x XAC32-0700Z-UNV-I |  |
|                               |  |

### Materials =

- Aluminum-cast body
- Frosted plastic diffuser