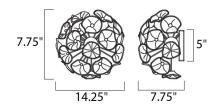

### **MEASUREMENTS**

DIMENSION MAX OAH CANOPY HANGING WEIGHT

: 5." W x 5." H : 8.82 lb

## LAMPING

LUMENS BULB DIMMABLE COLOR\_TEMP

: 14.25" W x 7.5" H x 7.5" Ext : 5." W x 5." H

: 1,500 Rated (0 Del.) : 3 x 40W (INCLUDED), 120W Total : Dimmable : 2900K