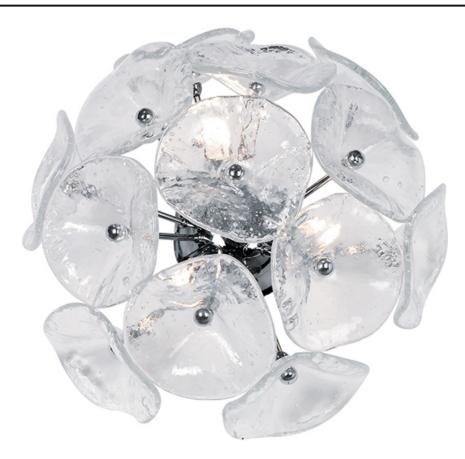

### **PRODUCT DESCRIPTION**

The Fiori Collection boasts of a contemporary design fused with historic craftsmanship. A floral sphere, comprised with hand formed Murano glass crystal petals, is eloquently designed in an amazing combination of glass and chrome while delivering an amazing glow of light. The result is a fixture that will definitely make a statement in any design space.

# FINISHES OPTION

Polished Chrome PC

GLASS Murano-style Clear 28

MATERIAL Glass + Steel