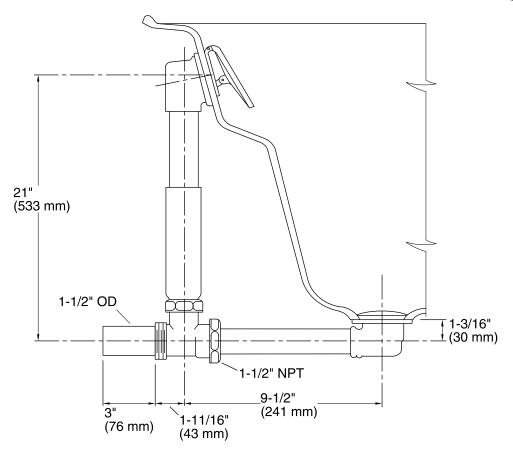

above- and through-the-floor installations.
- For use with most Tea-for-Two® 66" x 36" whirlpools with spa/massage enhanced package.



ADA

### Codes/Standards

ASME A112.18.2/CSA B125.2 ADA ICC/ANSI A117.1

## **KOHLER® One-Year Limited Warranty**

See website for detailed warranty information.

#### **Available Colors/Finishes**

Color tiles intended for reference only.

| Color | Code | Description              |
|-------|------|--------------------------|
|       | CP   | Polished Chrome          |
|       | SN   | Vibrant® Polished Nickel |
|       | BN   | Vibrant® Brushed Nickel  |
|       | BV   | Vibrant® Brushed Bronze  |
|       | 2BZ  | Oil-Rubbed Bronze        |
|       | TT   | Titanium                 |
|       |      |                          |



# **KOHLER**, Faucets



## **Technical Information**

All product dimensions are nominal.

#### **Notes**

Install this product according to the installation guide.

ADA compliant when installed to the specific requirements of these regulations.