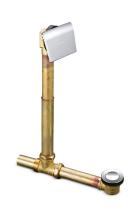

# 1-1/2" Contoured Pop-up Drain K-7148-AF

#### **Features**

- 17-gauge brass construction.
- Brass tailpipe.
- 1-1/2" NPT connection.
- Supports both above- and through-the-floor installations.
- For use with most Tea-for-Two® 66" x 36" whirlpools with spa/massage enhanced package.