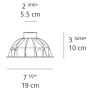

### Dimensions -

# Packaging =

1 Box

1 x 7-15/16" x 7-15/16" x 6-13/16" / 1.19 lbs - 20 cm x 20 cm x 17 cm / .54 kg