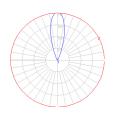

#### Light distribution —

Indirect

Red = Max Cd. Through Vertical plane Blue = Max Cd. Through Horizontal plane Luminaire weight .62 lbs / .28 kg

Warranty -5 year limited warranty

last updated: 2020-02-24