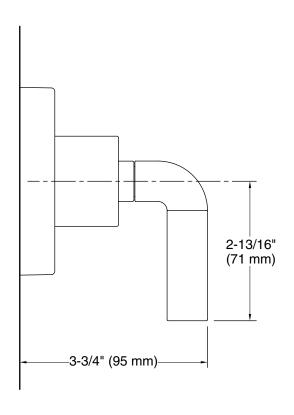

## One™ by KALLISTA Volume control trim, P.E. Guerin handle P32360-ULB

Technical Information
All product dimensions are nominal.
Drain included: No

Notes Install this product according to the installation instructions. ADA, OBC, CSA B651 compliant when installed to the specific requirements of these regulations.