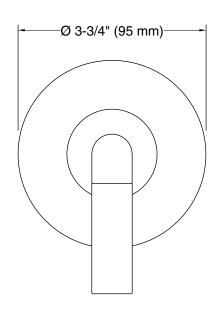

## One™ by KALLISTA Volume control trim, P.E. Guerin handle P32360-ULB

Technical Information
All product dimensions are nominal.
Drain included: No

Notes Install this product according to the installation instructions. ADA, OBC, CSA B651 compliant when installed to the specific requirements of these regulations.