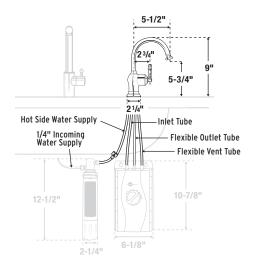

## **Dimensions**

| Connection              | Compression                                                         |
|-------------------------|---------------------------------------------------------------------|
| Required                | 1-1/4" - 1-1/2"                                                     |
| Sink Hole               | Standard                                                            |
| Diameter                | Sink Hole                                                           |
| Required                | 25-125 psi                                                          |
| supply                  | (172-862 kPA                                                        |
| pressure                | or 1.7-8.6 bar)                                                     |
| Backsplash<br>Clearance | Minimum<br>2" required<br>from sink<br>hole center to<br>backsplash |
| Counter                 | Maximum                                                             |
| Thickness               | of 3"                                                               |
|                         |                                                                     |

3/8"