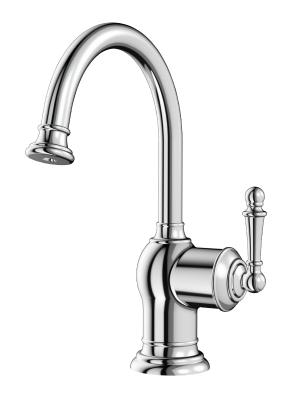

# Iris

# Instant Hot Water Dispenser Faucet

F-H2300

### **Features**

- · Dispenses near-boiling, filtered water
- · Efficient and time saving
- Single hole installation
- Spout swivels 360-degrees for convenience
- · Flexible connectors for easy installation
- Constructed of high quality, low lead brass
- 40° turn ceramic disc valve
- 0.8 gallons per minute maximum flow rate at 60 psi
- For use with InSinkErator® hot water tank and filtration system (sold separately)
- · Unit not for commercial/industrial use

#### Finishes:

Chrome, Satin Nickel, Oil-Rubbed Bronze and Polished Nickel