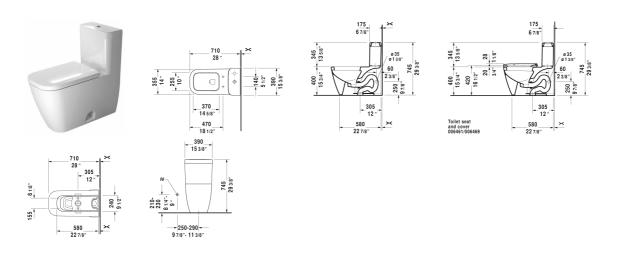

| One-Piece toilet                                                                                                                             | Dimension          | Weight                      | Order number |
|----------------------------------------------------------------------------------------------------------------------------------------------|--------------------|-----------------------------|--------------|
| syphonic, 12" rough-in, with dual flush piston valve, top flush vertical outlet, cUPC listed, 1.32/0.92 gpf                                  | n,                 |                             |              |
| Colors                                                                                                                                       |                    |                             |              |
| 00 White 20 HygieneGlaze (an antibacterial ceramic glaze the provides almost indefinite effectiveness)                                       | at                 |                             |              |
| Variant                                                                                                                                      |                    |                             |              |
| •                                                                                                                                            | 15 3/8" x 28" Inch | 126 lb                      | 21210101     |
| Sanitary ceramics with the special WonderGliss surface finish<br>time to come.<br>When ordering WonderGliss please add a "1" as eleventh dig |                    | tractive-looking for a long |              |
| Mounting set for One-Piece and Two-Piece toilets, outlet 3/8 male thread, wall connection 1/2" - female thread, 1/2", Nor American version   |                    | 1.1 lb                      | 001431       |
| Suitable products                                                                                                                            |                    |                             |              |
| Toilet seat and cover hinges stainless steel, elongated, removable, without slow close,                                                      |                    |                             | 006461       |
| Toilet seat and cover hinges stainless steel, elongated, with slow close,                                                                    |                    |                             | 006469       |
|                                                                                                                                              |                    |                             |              |

All drawings contain the necessary measurements which are subject to standard tolerances. They are stated in inch & mm and are non-binding. Exact measurements, in particular for customized installation scenarios, can only be taken from the finished ceramic piece.