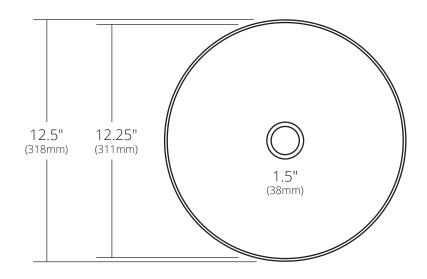

## **PRODUCT DETAILS**

- 12.5" x 5.75" OD (318mm x 146mm)
- 12.25" x 5.5" ID (311mm x 140mm)
- Hand hammered 15 gauge recycled copper
- 1.5" (38mm) drain opening