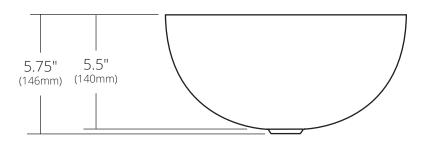

## **PRODUCT DETAILS**

- 12.5" x 5.75" OD (318mm x 146mm)
- 12.25" x 5.5" ID (311mm x 140mm)
- Hand hammered 15 gauge recycled copper
- 1.5" (38mm) drain opening