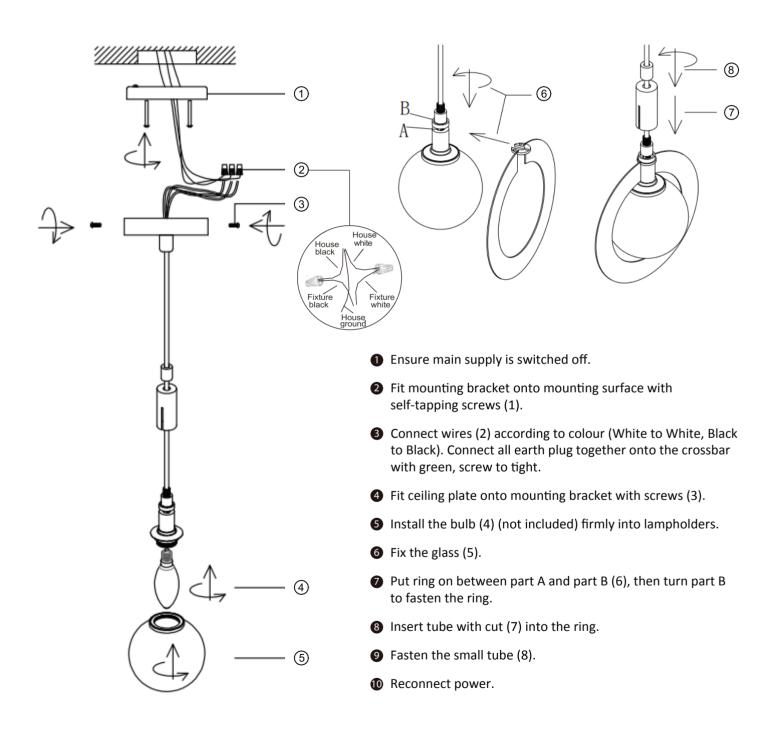

## START FROM HERE

- Make sure power is completely off at the fuse box.
- Have your fixture installed by a qualified licensed electrician
- Prepare everything in clear area.
- Wear gloves at all times during this installation.
- Read instructions carefully before you start assembly.
- Keep this instruction sheet for future reference.

## Please Note:

- · All Matteo Lighting fixtures come with pre-wired module(s).
- Unless instructed to do so, please do not touch any part of the module(s) as any unnecessary contact with the module could cause permanent damage.

THIS LUMINAIRE MUST BE MOUNTED OR SUPPORTED IN A JUNCTION BOX CE LUMINAIRE DOIT ÊTRE MONTÉ OU SUPPORTÉ DANS UNE BOÎTE DE JONCTION