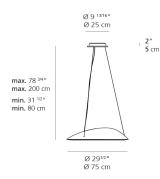

n



## Colors & Finishes

Transparent (Body)

#### Materials =

- Body in high transparency injection-molded PMMA
- Lower ring of body in PMMA with opaline finish

#### Features & Accessories

Specifications =

**Delivered lumens** 

Light output ratio

Life expectancy

Control type

Input Voltage

Driver

Led type

Power consumption

**CCT (Correlated Color Temperature)** 

CRI (Color Rendering Index)

• Ameluna discloses an innovative optoelectronic system integrated in the transparent frame

2994.91lm

65.1lm/W

39.1W Array\*

46W

3000K

50000Hrs

Dimmable 2-Wire

HATCH - 1 x LC40-2100P-120-G

>90

120V

- Heatsink is an extrusion that runs all around the body and hosts the LED strips
- Light reflected by thin PMMA element and then diffused by ring of opaline PMMA

#### Dimensions =



#### Light distribution -

Direct

Luminaire weight 16.53 lbs / 7.5 kg

Warranty

5 year limited warranty

### Packaging

1 Box

1 x 35-1/2" x 35-1/2" x 13-7/8" / 31.97 lbs - 90 cm x 90 cm x 35 cm / 14.5 kg