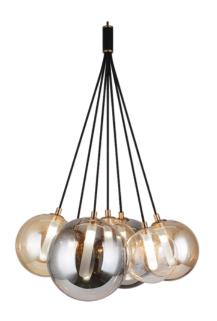

## C81007BK

**Dimensions:** 24 1/4"L x 19 3/4"W x 32 1/8"H

Lamping: 7 x 5W LED G9 120V

Finish: Black

Shade: Amber Glass + Clear Glass + Smoked Glass

**Shade Dimension:**  $3x\emptyset7 \ 1/8" + 2x\emptyset5 \ 7/8" + 2x9 \ 1/8"$ 

**Cord Color:** Black Fabric

Ø4 3/4" x 7/8"H Canopy:

**Canopy Color:** Black

144" Max. Wire Length:

Location: Dry

## Magma

A minimalistic collection featuring the bulb(s) as the main focus of the fixture. Designed with a sleek Black rod and subtle Aged Gold Brass details. Available in Amber, Clear, and/or Smoked glass, and 5 sizes. Also available in wall sconce.