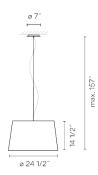

Diffuser

Acrylic diffuser

Materials

Shade: Screen Diffuser: Acrylic Canopy: Steel

**Finishes** 

4925-10 White (NCS S 0300-N)

Sketch

**Electrical characteristics** 