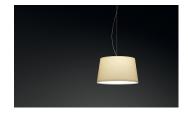

Description

WARM is a tapered drum pendant with an off-white screen mesh shade that is appealing, elegant and adaptable to any atmosphere. Designed by Ramos & Bassols, with frosted top and bottom diffusers.