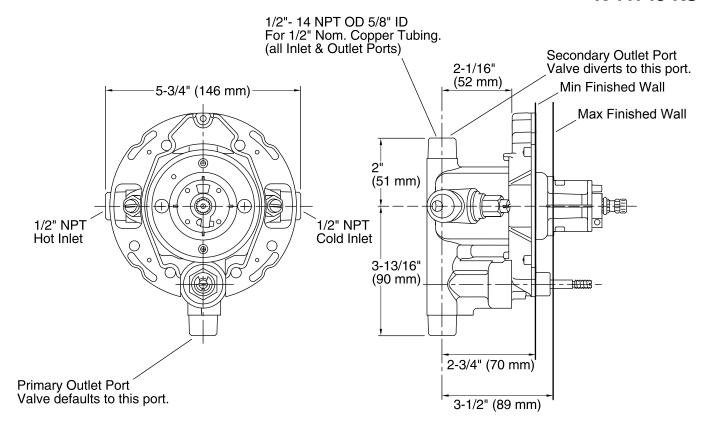

# Rite-Temp® Pressure-Balancing Valve w/Diverter

K-11748-KS

### **Features**

- Rite-Temp® pressure-balancing diaphragm design.
- Pressure-balancing mechanism of one-piece diaphragm cartridge design for ease of maintenance.
- Mixing valve cycles from "cold" to "hot".
- Integral diverter mechanism.
- High-temperature limit setting for added safety.
- Available with or without screwdriver stops.
- Designed for showerhead and handshower applications.

#### Material

Brass valve bodies.



### Codes/Standards

ASME A112.18.1/CSA B125.1 ASSE 1016/ASME A112.1016/CSA B125.16 California Energy Commission (CEC)

### KOHLER® Faucet Lifetime Limited Warranty

See website for detailed warranty information.





### Rite-Temp®

## Pressure-Balancing Valve w/Diverter K-11748-KS



### **Technical Information**

All product dimensions are nominal.

#### **Notes**

Install this product according to the installation guide.