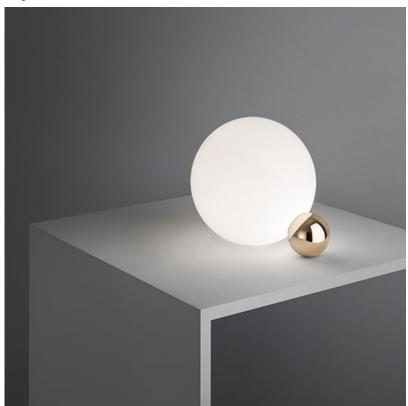

# FLOS Copycat, Gold - Specification Sheet by Michael Anastassiades, 2015

Mounting Table Top

Lamp (Bulb) Description 1 COB LED 2700K 900lm CRI83 16W

Environment Indoor - Dry Location

Finish 24K Gold

Technical and Product Description COPYCAT table lighting fixture comprising an aluminum sphere machined from

solid and then gold-coated with 24K gold. Hand-blown glass opal diffuser. LED

light source with dimmer switch on the power cable.

"Two spheres just touch each other. One small, in a precious material, placed under the 'shadow' of the large one, in illuminated glass." - M. Anastassiades