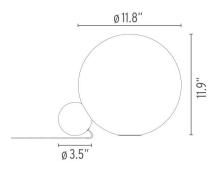

amp (Bulb) Description 1 COB LED 2700K 900lm CRI83 16W

Environment Indoor - Dry Location

Finish 24K Gold

Technical and Product Description COPYCAT table lighting fixture comprising an aluminum sphere machined from

solid and then gold-coated with 24K gold. Hand-blown glass opal diffuser. LED

light source with dimmer switch on the power cable.

"Two spheres just touch each other. One small, in a precious material, placed under the 'shadow' of the large one, in illuminated glass." - M. Anastassiades

#### **Electrical**

Voltage 100-240V

Switching Dimmer switch on the power cable

IP Rating IP20

## **Physical**

Cord Length (inches) 6.56' - Black

Construction Material Aluminum, hand-blown glass, electroplated 24K gold

Weight 8 lbs





• F1952044 24K Gold

### **Dimensional Image**



## Certifications