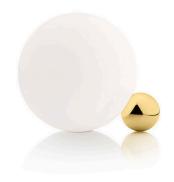

# FLOS Copycat, Gold - Specification Sheet by Michael Anastassiades, 2015

Mounting Table Top

Lamp (Bulb) Description 1 COB LED 2700K 900lm CRI83 16W

Environment Indoor - Dry Location

Finish 24K Gold

Technical and Product Description COPYCAT table lighting fixture comprising an aluminum sphere machined from

solid and then gold-coated with 24K gold. Hand-blown glass opal diffuser. LED

light source with dimmer switch on the power cable.

"Two spheres just touch each other. One small, in a precious material, placed under the 'shadow' of the large one, in illuminated glass." - M. Anastassiades