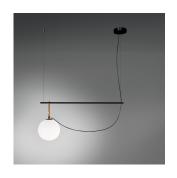

#### Colors & Finishes

White Glass (Diffuser)

Brushed Brass (Ring)

Black (Stem)

## Materials =

- Diffuser in white blown glass
- Adjustable ring in a brushed brass
- Structure in metal painted black