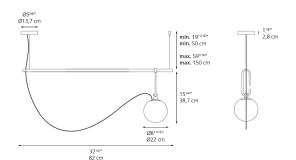

---|-------|------|
|----------|-------|------|

| Specifications    |                             |  |
|-------------------|-----------------------------|--|
| Lamp type         | LED-T (Non Integrated) ONLY |  |
| Lamp              | max 15W E26/A19             |  |
| Lamp Included     | No                          |  |
| Control type      | Dimmable 2-Wire             |  |
| Input Voltage     | 120V                        |  |
| Power consumption | 15W                         |  |
| Ballast           | N/A                         |  |

#### Colors & Finishes

White Glass (Diffuser)

Brushed Brass (Ring)

Black (Stem)

## Materials =

- Diffuser in white blown glass
- Adjustable ring in a brushed brass
- Structure in metal painted black

#### Features & Accessories —

#### Dimensions =



### Packaging =

2 Boxes

1 x 41-1/4" x 7-9/16" x 5-13/16" / 5.03 lbs - 104.5 cm x 19 cm x 14.5 cm / 2.28 kg

1 x 11-1/8" x 11-1/8" x 11-1/8" / 3.45 lbs - 28 cm x 28 cm x 28 cm / 1.565 kg

## Light distribution =

Diffused

### Luminaire weight -

4.29 lbs / 1.95 kg

Warranty