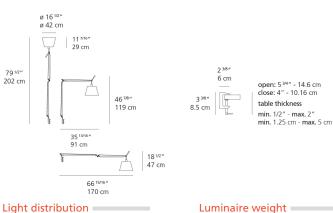

|
|-------------------|-------------------------------|
| Lamp type         | LED-T                         |
| Lamp              | max 150W E26/A19              |
| Lamp Included     | No                            |
| Control type      | DIMMABLE (On Cord) / DIMMABLE |
| Input Voltage     | 120V                          |
| Power consumption | N/A                           |
| Ballast           | N/A                           |

#### Colors & Finishes

Parchment (Diffuser)

Aluminum (Body & Clamp)

#### Materials =

- Arm structure in polished aluminum
- Joints, tension control knobs and mountings in polished die-cast aluminum
- Support cable in stainless steel
- Clamp in die-cast aluminum

### Features & Accessories =

• Fully adjustable articulated arm structure

#### Dimensions =



### Light distribution

Diffused



Red = Max Cd. Through Vertical plane Blue = Max Cd. Through Horizontal plane Packaging =

#### 3 Boxes

1 x 44-9/16" x 13-5/16" x 8-3/8" / 6.61 lbs - 113 cm x 33.5 cm x 21 cm / 3 kg

1 x 19-3/8" x 19-3/8" x 13" / 1.1 lbs - 49 cm x 49 cm x 33 cm / .5 kg

1 x 5-3/16" x 4-13/16" x 3-5/8" / .44 lbs - 13 cm x 12 cm x 9 cm / .2 kg

## Warranty =

3.97 lbs / 1.8 kg

5 year Limited warranty