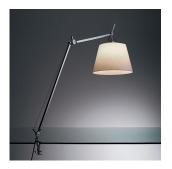

# Tolomeo mega w/17" diffuser table with clamp - Parchment TLM0002

#### Materials =

- Arm structure in polished aluminum
- Joints, tension control knobs and mountings in polished die-cast aluminum
- Support cable in stainless steel
- Clamp in die-cast aluminum

### Features & Accessories =

• Fully adjustable articulated arm structure