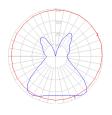

### Light distribution

Diffused

Red = Max Cd. Through Vertical plane Blue = Max Cd. Through Horizontal plane Packaging =