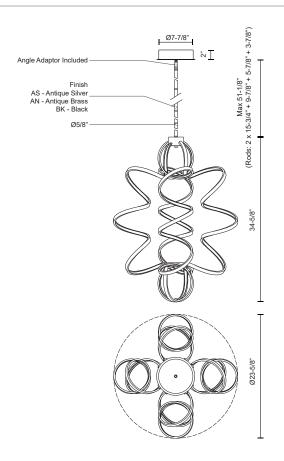

## SPECIFICATION DETAILS

\* For custom options, consult factory for details.

| Fixture Dimensions   | D23-5/8" x H34-5/8"                                          |
|----------------------|--------------------------------------------------------------|
| Light Source         | LED with DC Driver                                           |
| Total Lumens         | 8500lm                                                       |
| Wattage              | 107W                                                         |
| Delivered Lumens     | AN-5077lm; AS-5522lm; BK-3955lm;                             |
| Voltage              | 120V                                                         |
| Color Temperature    | 3000К                                                        |
| CRI (Ra)             | 90CRI                                                        |
| Optional Color Temps | 2700K - 5000K Available, Minimum Order Quantities<br>Apply   |
| LED Rated Life       | 50,000 hours                                                 |
| Dimming              | 100% - 10%, TRIAC or ELV Dimmer (Not Included)               |
| Diffuser Details     | Frosted acrylic diffuser                                     |
| Adjustable           | Yes                                                          |
| Rod Length           | 51-1/8" Max (2x15-3/4" + 1x9-7/8" + 1x5-7/8" + 1x3-<br>7/8") |
| Wire Length          | 72"                                                          |
| Location             | Dry                                                          |
| Warranty             | 5 Years                                                      |
| Canopy Dimensions    | D7-7/8" x H2"                                                |
| Ceiling Adaptor      | Yes, Up to 45 Degrees                                        |