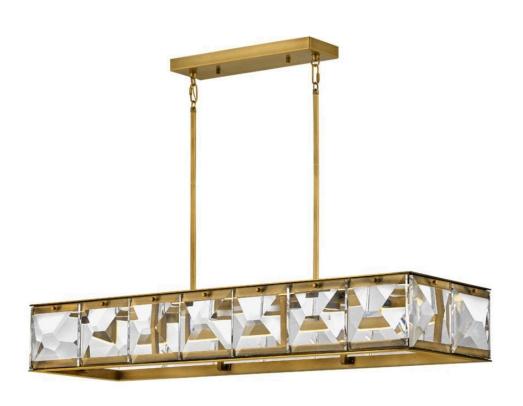

## **JOLIE**

LARGE LED LINEAR

## FR30106HBR

Jolie is a unique blend of sophistication, style, and technology. Integrated LEDs are sleekly concealed within gleaming Heritage Brass rings at the top and bottom of the design. Robust blocks of faceted crystal radiate with light, creating a transfixing silhouette while providing outstanding illumination.

FINISH: Heritage Brass

**GLASS**: Faceted Clear Crystal

**WIDTH**: 45.3" **HEIGHT**: 6.8"

**LIGHT SOURCE**: Integrated LED **WATTAGE**: 72w LED \*Included

**HINKLEY** 33000 Pin Oak Parkway Avon Lake, OH 44012 **PHONE: (440) 653-5500** Toll Free: 1 (800) 446-5539 hinkley.com