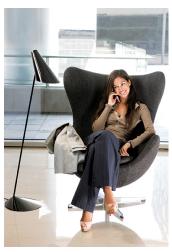

## Description

Floor light with angled stem ideal for reading. Designed by Lievore, Altherr, Molina. The mechanisms for rotating the head and the base are concealed, thanks to the high technical quality of all the processes involved in the creation of this piece. Switch in the cable.