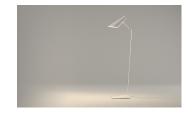

## Description

Floor light with angled stem ideal for reading. Designed by Lievore, Altherr, Molina. The mechanisms for rotating the head and the base are concealed, thanks to the high technical quality of all the processes involved in the creation of this piece. Switch in the cable.