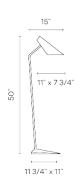

Sketch

**Electrical characteristics** 

1 x BA-9 LED LAMP 120V 5.5W

Total 5.5 W

Driver included: 120V 50/60Hz

Electronic dimming: NO DIMMING

**Technical characteristics** 

- On/off switch on cord