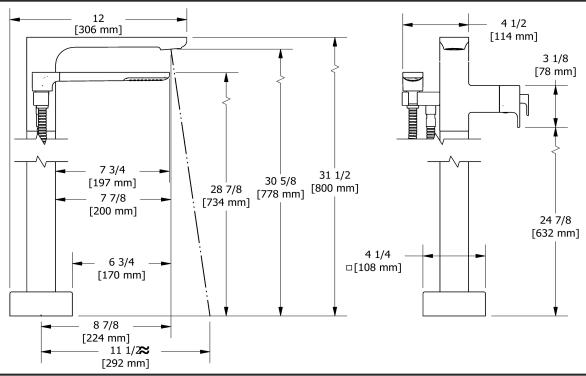

2-way Type T (thermostatic) coaxial floor-mount tub filler with hand shower trim

#### **TEO39**

## **Descriptions**

- Thermostatic coaxial cartridge with check valves
- 1-jet hand shower/scale-free
- 2 check valves
- Trim only