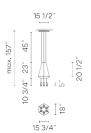

#### Materials

Canopy: Steel Rods: Steel Body: Aluminum

Finishes

0308-04 Black (RAL 9005)

Sketch

## **Technical characteristics**

- Cable can be adjusted in the field. 157" max.

Installation and assembly Please see the installation manual

Light distribution