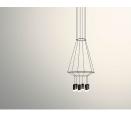

# WIREFLOW

Design by Arik Levy.

## Installation type Surface mounted

Description

Diffuser

Pressed-glass diffuser