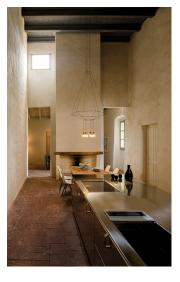

#### **General lighting**

Lamp for general lighting that equally distributes the light in all directions.