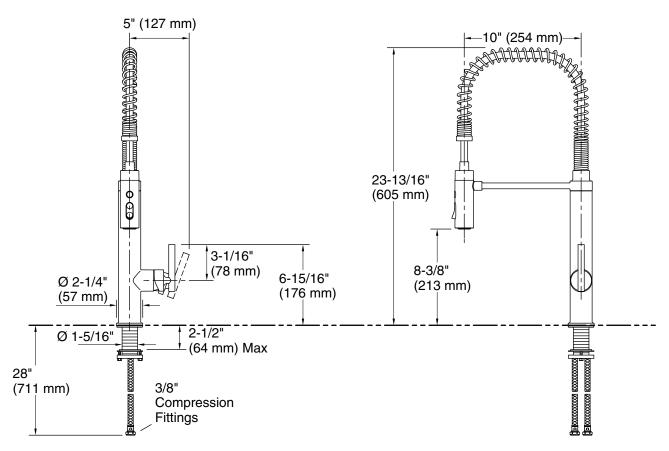

61 NSF/ANSI/CAN 372

All applicable US Federal and State material regulations

DOE - Energy Policy Act 1992 California Energy Commission (CEC) ADA ICC/ANSI A117.1

CSA B651

# **KOHLER® Faucet Lifetime Limited Warranty**

See website for detailed warranty information.

#### Available Colors/Finishes

Color tiles intended for reference only.

| Color | Code | Description                    |
|-------|------|--------------------------------|
|       | CP   | Polished Chrome                |
|       | SN   | Vibrant® Polished Nickel       |
|       | VS   | Vibrant® Stainless             |
|       | BL   | Matte Black                    |
|       | 2MB  | Vibrant® Brushed Moderne Brass |





## **KOHLER**, Faucets

Semi-professional kitchen sink faucet with threefunction sprayhead

K-24982



#### **Technical Information**

All product dimensions are nominal.

#### **Notes**

Install this product according to the installation instructions.

ADA complaint for faucet handles only. ADA, CSA B651 compliant when installed to the specific requirements of these regulations.