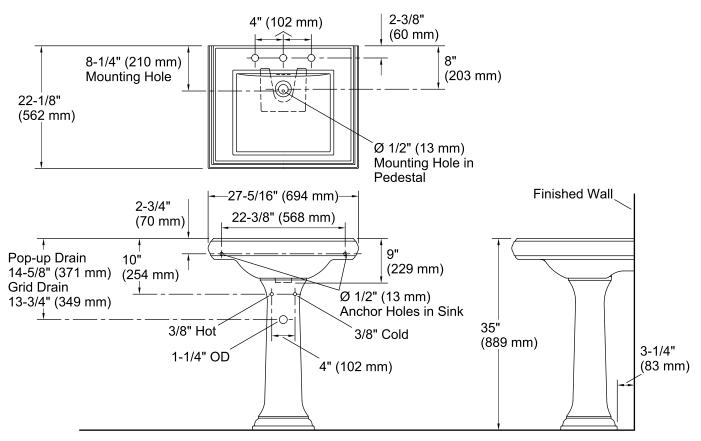

#### **Technical Information**

| All product dimensions are nominal. |                                                                             |  |  |
|-------------------------------------|-----------------------------------------------------------------------------|--|--|
| Bowl configuration:                 | Single                                                                      |  |  |
| Installation:                       | Pedestal                                                                    |  |  |
| Bowl area (Only):                   | Length: 18" (457 mm)<br>Width: 15" (381 mm)<br>Water depth: 5-1/4" (133 mm) |  |  |
| Number of deck holes:               | 3                                                                           |  |  |
| Faucet hole spacing:                | 8" (203 mm)                                                                 |  |  |
| Faucet hole(s):                     | 1-1/4" (32 mm)                                                              |  |  |
| Drain hole:                         | 1-3/4" (44 mm)                                                              |  |  |
|                                     |                                                                             |  |  |