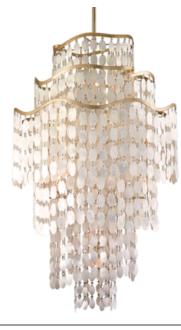

### **DIMENSIONAL INFORMATION**

57.50"

72.00"

5.75" D

36.00"

4.25"

24.00lb.

STEM TO CHAIN -

#### **AVAILABLE FINISHES**

Champagne Leaf

Height

ADA Compliant

Chain Length

Hanging Type

Top To Center

Diameter