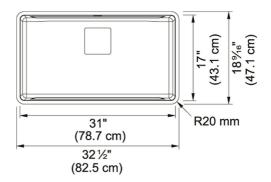

| TECHNICAL DATA        |                          |  |
|-----------------------|--------------------------|--|
| Cut-Out Template      | Yes                      |  |
| Integral Ledge        | Yes                      |  |
| Length overall        | 18 1/2"                  |  |
| Cabinet Size          | 36"                      |  |
| Width overall         | 32 1/2"                  |  |
| Number of Bowls       | 1                        |  |
| Type of Material      | 18 Gauge Stainless Steel |  |
| Faucet Hole           | None                     |  |
| Waste Outlet Diameter | 3 1/2"                   |  |
| Waste Kit Included    | Yes                      |  |
| Depth of large bowl   | 9 1/2"                   |  |
| Length of large bowl  | 31"                      |  |
| Width of large bowl   | 17"                      |  |
| Model Name            | PTX110-31-CA             |  |
| •                     |                          |  |