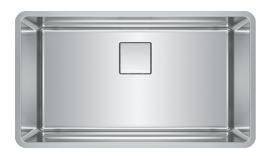

## KITCHEN SINK

PTX110-31-CA Stainless Steel | 122.0507.425

FAMILY: Sinks | SERIES: Pescara | FINISH: Stainless Steel | MODEL: PTX110-31-CA | INSTALLATION TYPE: Undermount

Pescara sinks are equipped with a level of functionality and performance that maximizes usability for the home chef or kitchen connoisseur. Crafted from 18-gauge stainless steel with smooth corners, this sink is low maintenance and easier to clean.

## **FEATURES**

- Integrated Ledge System: Shelf grid sits conveniently on the integrated ledge system, creating an elevated workspace. Perfect for expanding your workspace when you prep, rinse, and clean.
- Concealed Drain: The removable drain cover conceals the drain for a seamless bowl surface while providing a flat bottom that helps prevent glassware from tipping over.
- Commercial Grade Stainless Steel: Made of 18 gauge T304 stainless steel, highly resilient to corrosion and stains, and extremely durable to handle the everyday tasks in the busiest of kitchens.
- Installation: Sink is installed as an undermount with a 3mm reveal.