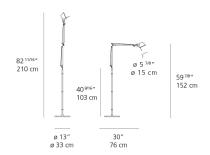

i Giancarlo Fassina

### Collection =

Design



### Specifications =

| Lamp type         | LED-T            |
|-------------------|------------------|
| Lamp              | max 100W E26/A19 |
| Lamp Included     | No               |
| Control type      | On/Off (On Head) |
| Input Voltage     | 120V             |
| Power consumption | N/A              |
| Ballast           | N/A              |

### Colors & Finishes =



## Materials =

- Arms and diffuser in aluminum
- Joints and tension control knobs in polished die-cast aluminum
- Tension cables in stainless steel
- Floor support base in weighted steel with stamped aluminum cover
- Stem in steel

### Features & Accessories =

- Fully adjustable, articulated arm structure
- Tiltable and 360 degrees rotatable diffuser

## Dimensions =



# Packaging =

3 Boxes

1 x 10-1/8" x 8-3/16" x 34-1/8" / 4.01 lbs - 25.5 cm x 20.5 cm x 86.5 cm / 1.82 kg

1 x 41-13/16" x 1-11/16" x 1-11/16" / 1.54 lbs - 106 cm x 4 cm x 4 cm / .7 kg

1 x 15-13/16" x 16-1/4" x 4-7/16" / 16.76 lbs - 40 cm x 41 cm x 11 cm / 7.6 kg

# Light distribution

Direct



# Luminaire weight =

17.06 lbs / 7.74 kg

Warranty =

5 year Limited warranty

Red = Max Cd. Through Vertical plane
Blue = Max Cd. Through Horizontal plane