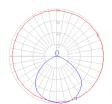

# Light distribution

Direct

# Luminaire weight =

17.06 lbs / 7.74 kg

Warranty =

5 year Limited warranty

Red = Max Cd. Through Vertical plane
Blue = Max Cd. Through Horizontal plane