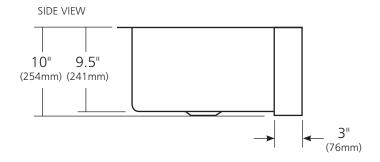

### **PRODUCT DETAILS**

- 25" x 19" x 10" OD (635mm x 483mm x 254mm)
- 22" x 16" x 9.5" ID (559mm x 406mm x 241mm)
- Hand hammered 16 gauge recycled copper
- Apron extends 3" (76mm) on sides
- 3.5" (89mm) drain opening
- Dimensions are not exact and may vary  $\pm .5$ " (13mm)