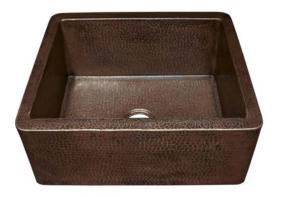

# **FARMHOUSE 25**

Farmhouse Series

CPK270 Antique CPK570 Brushed Nickel

#### **IMPORTANT**

Due to the handcrafted nature of this product, it will vary in finish, texture, hammering, and other details. Dimensions may vary up to .5" (13mm). We strongly recommend waiting for the actual product before making any installation cuts.