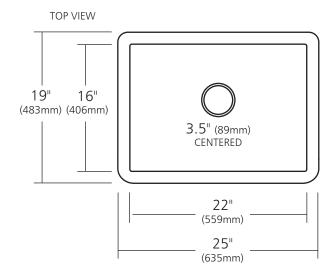

### **PRODUCT DETAILS**

- 25" x 19" x 10" OD (635mm x 483mm x 254mm)
- 22" x 16" x 9.5" ID (559mm x 406mm x 241mm)
- Hand hammered 16 gauge recycled copper
- Apron extends 3" (76mm) on sides
- 3.5" (89mm) drain opening
- Dimensions are not exact and may vary  $\pm .5$ " (13mm)