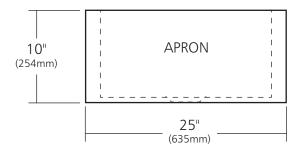

### **PRODUCT DETAILS**

- 25" x 19" x 10" OD (635mm x 483mm x 254mm)
- 22" x 16" x 9.5" ID (559mm x 406mm x 241mm)
- Hand hammered 16 gauge recycled copper
- Apron extends 3" (76mm) on sides
- 3.5" (89mm) drain opening
- Dimensions are not exact and may vary  $\pm .5$ " (13mm)