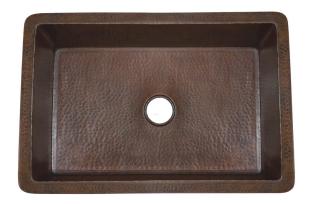

# **COCINA 33**

Cocina Series

CPK272 Antique CPK572 Brushed Nickel

### **PRODUCT DETAILS**

- · 33" x 21" x 10.5" OD (838mm x 533mm x 267mm)
- 28" x 17" x 10" ID (711mm x 432mm x 254mm)
- Hand hammered 16 gauge recycled copper
- 3.5" (89mm) drain opening