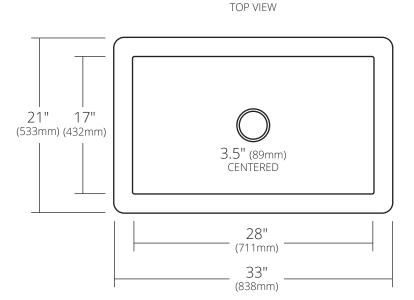

### **PRODUCT DETAILS**

- · 33" x 21" x 10.5" OD (838mm x 533mm x 267mm)
- 28" x 17" x 10" ID (711mm x 432mm x 254mm)
- Hand hammered 16 gauge recycled copper
- 3.5" (89mm) drain opening