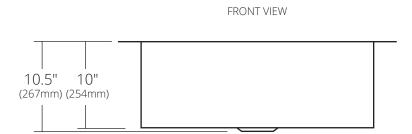

### **PRODUCT DETAILS**

- · 33" x 21" x 10.5" OD (838mm x 533mm x 267mm)
- 28" x 17" x 10" ID (711mm x 432mm x 254mm)
- Hand hammered 16 gauge recycled copper
- 3.5" (89mm) drain opening