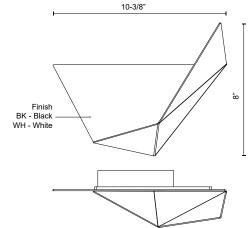

## **SPECIFICATION DETAILS**

 $\ensuremath{^{\star}}$  For custom options, consult factory for details.

| Fixture Dimensions     | W10-3/8" x H8" x E3-3/8"                                   |
|------------------------|------------------------------------------------------------|
| Light Source           | LED with DC Driver                                         |
| Wattage                | 8W                                                         |
| Total Lumens           | 510lm                                                      |
| Delivered Lumens       | BK-94lm; WH-301lm;                                         |
| Voltage                | 120V                                                       |
| Color Temperature      | 3000K                                                      |
| CRI (Ra)               | 90CRI                                                      |
| Optional Color Temps   | 2700K - 5000K Available, Minimum Order Quantities<br>Apply |
| LED Rated Life         | 50,000 hours                                               |
| Dimming                | 100% - 10%, TRIAC or ELV Dimmer (Not Included)             |
| ADA Compliant          | Yes                                                        |
| Compliance             | ADA                                                        |
| Warranty               | 5 Years                                                    |
| Illumination Direction | Downlight                                                  |
| Mounting Style         | All Orientation; Wall;                                     |
| Canopy Dimensions      | D4-1/2" x H1-1/8"                                          |
| Location               | Dry                                                        |
|                        |                                                            |