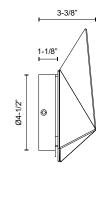

## **SPECIFICATION DETAILS**

 $\ensuremath{^{\star}}$  For custom options, consult factory for details.

| Fixture Dimensions     | W10-3/8" x H8" x E3-3/8"                                   |
|------------------------|------------------------------------------------------------|
| Light Source           | LED with DC Driver                                         |
| Wattage                | 8W                                                         |
| Total Lumens           | 510lm                                                      |
| Delivered Lumens       | BK-94lm; WH-301lm;                                         |
| Voltage                | 120V                                                       |
| Color Temperature      | 3000K                                                      |
| CRI (Ra)               | 90CRI                                                      |
| Optional Color Temps   | 2700K - 5000K Available, Minimum Order Quantities<br>Apply |
| LED Rated Life         | 50,000 hours                                               |
| Dimming                | 100% - 10%, TRIAC or ELV Dimmer (Not Included)             |
| ADA Compliant          | Yes                                                        |
| Compliance             | ADA                                                        |
| Warranty               | 5 Years                                                    |
| Illumination Direction | Downlight                                                  |
| Mounting Style         | All Orientation; Wall;                                     |
| Canopy Dimensions      | D4-1/2" x H1-1/8"                                          |
| Location               | Dry                                                        |
|                        |                                                            |